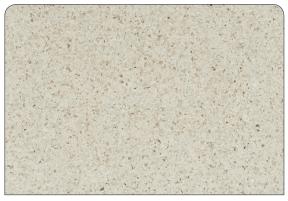

#### **Suitable for:**

- Porch, Veranda, Patio
- Balcony
- Exterior Walkways
- Driveway
- Garage

- Storage
- Bathroom, Shower
- Interior Areas
- Shops and Retail Stores

**Quarry on Pipeline Grey (N43)** 

**River Stone on Neutral Grey (N23)** 

**Coral on Pipeline Grey (N43)** 

**River Stone on Pipeline Grey (N43)** 

Sandstone on Neutral Grey (N23)

Sandstone on Merino (Y56)

Ice (S) with 5% Bubblegum Blue Highlights