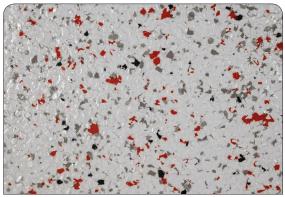

Ice (S) with 5% Toffee Apple Red Highlights

Ice (S) with 5% Mint Slice Highlights

Carbon Black (S) with 10% Mint Slice Highlights

Ice (S) with 5% Lemon Twist Highlights

Carbon Black (S) with 10% Lemon Twist Highlights

Ice (S) on White (N14)

Carbon Black (S) on Black (N61)

Bullseye (J) on White (N14)

Bullseye (J) - Sparse on Black (N61)

Pebble (S) on Neutral Grey (N23)

Heritage (S) on Dark Grey (N64)

**Granite (S) on Neutral Grey (N23)** 