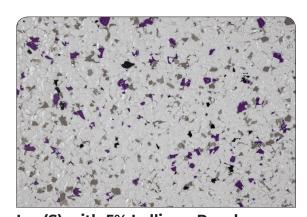

Carbon Black (S) with 10% Blue **Highlights** 

Ice (S) with 5% Mango Swirl Highlights

Carbon Black (S) with 10% Mango Swirl Highlights

Ice (S) with 5% Lollipop Purple Highlights

Carbon Black (S) with 10% Lollipop **Purple Highlights** 