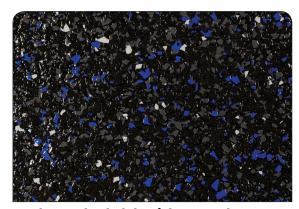

Carbon Black (S) with 10% Blue **Highlights** 

Ice (S) with 5% Mango Swirl Highlights

Carbon Black (S) with 10% Mango Swirl Highlights

Ice (S) with 5% Lollipop Purple Highlights

Carbon Black (S) with 10% Lollipop **Purple Highlights** 

Ice (S) on White (N14)

Carbon Black (S) on Black (N61)

Bullseye (J) on White (N14)

Bullseye (J) - Sparse on Black (N61)

Pebble (S) on Neutral Grey (N23)

Heritage (S) on Dark Grey (N64)

**Granite (S) on Neutral Grey (N23)** 