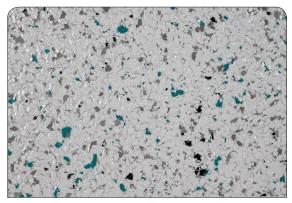

Carbon Black (S) with 10% Blue **Highlights** 

Ice (S) with 5% Mango Swirl Highlights

Carbon Black (S) with 10% Mango Swirl Highlights

Ice (S) with 5% Lollipop Purple Highlights

Carbon Black (S) with 10% Lollipop **Purple Highlights** 