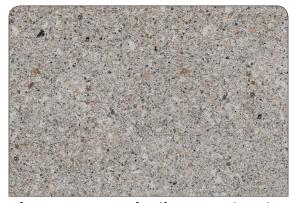

Ice (S) on White (N14)

Carbon Black (S) on Black (N61)

Bullseye (J) on White (N14)

Bullseye (J) - Sparse on Black (N61)

Pebble (S) on Neutral Grey (N23)

Heritage (S) on Dark Grey (N64)

**Granite (S) on Neutral Grey (N23)** 