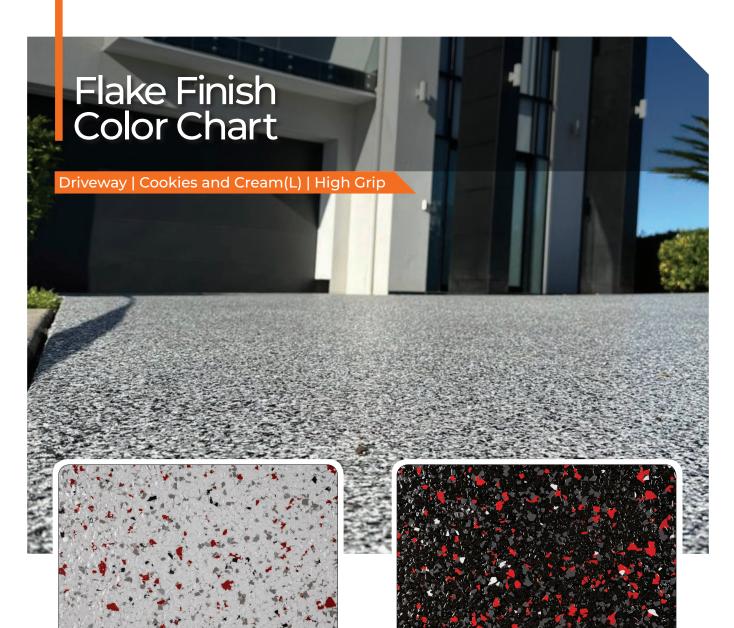

# **Grip options:**

- **High-grip finish**Ideal for external areas such as driveways, walkways, verandas, and patios.
- Standard grip finish
  Suitable for covered areas like garages and balconies.
- Semi-smooth finish

#### **Suitable for:**

- Porch, Veranda, Patio
- Balcony
- Exterior Walkways
- Driveway
- Garage

- Storage
- Bathroom, Shower
- Interior Areas
- Shops and Retail Stores

**Quarry on Pipeline Grey (N43)** 