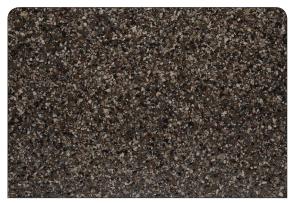

Carbon Black (S) with 10% Blue **Highlights** 

Ice (S) with 5% Mango Swirl Highlights

Carbon Black (S) with 10% Mango Swirl Highlights

Ice (S) with 5% Lollipop Purple Highlights

Carbon Black (S) with 10% Lollipop **Purple Highlights** 

Ice (S) with 5% Toffee Apple Red Highlights

Ice (S) with 5% Mint Slice Highlights

Carbon Black (S) with 10% Mint Slice Highlights

Ice (S) with 5% Lemon Twist Highlights

Carbon Black (S) with 10% Lemon Twist Highlights