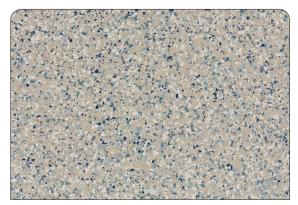

**River Stone on Neutral Grey (N23)** 

**Coral on Pipeline Grey (N43)** 

**River Stone on Pipeline Grey (N43)** 

Sandstone on Neutral Grey (N23)

Sandstone on Merino (Y56)

Ice (S) with 5% Bubblegum Blue Highlights

Slate (S) on Pipeline Grey (N43)

Eggshell (S) on Merino (Y56)

Capri (S) on Merino (Y56)

Suede (S) on Pipeline Grey (N43)

Mist (S) on Neutral Grey (N23)

Blue Storm (S) on Neutral Grey (N23)

Night Sky (S) on Black (N61)