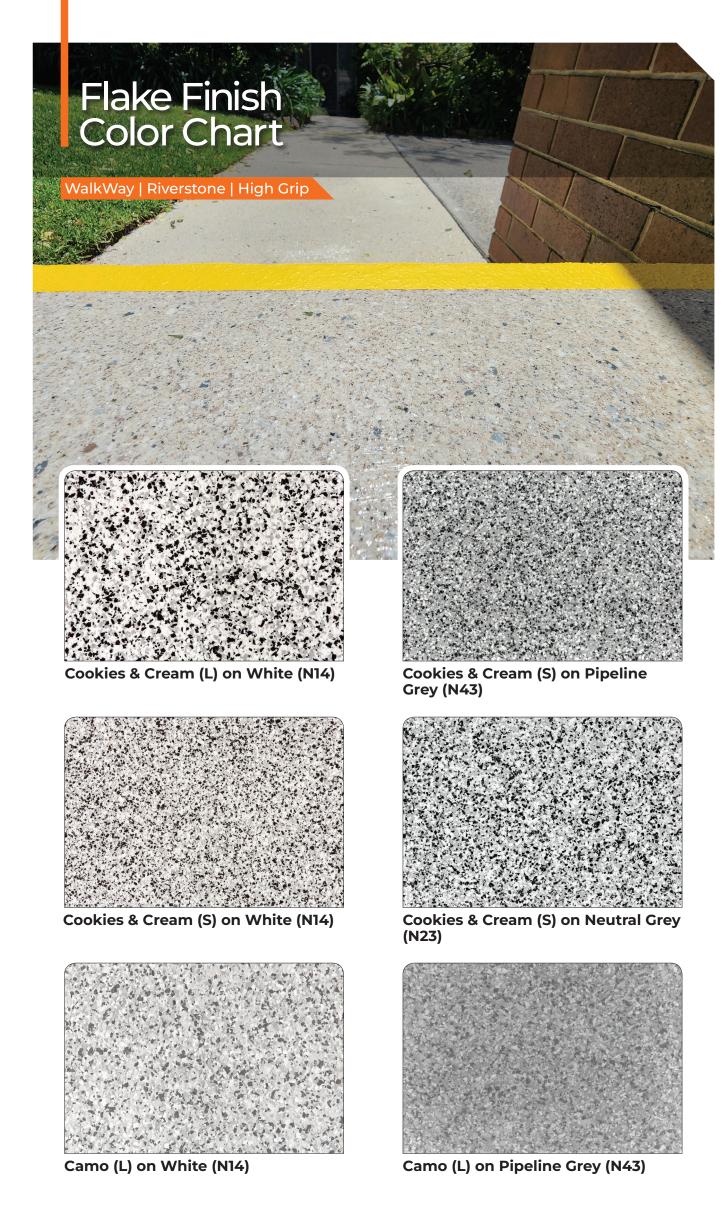

#### **Suitable for:**

- Porch, Veranda, Patio
- Balcony
- Exterior Walkways
- Driveway
- Garage

- Storage
- Bathroom, Shower
- Interior Areas
- Shops and Retail Stores

**Quarry on Pipeline Grey (N43)** 

**River Stone on Neutral Grey (N23)** 

**Coral on Pipeline Grey (N43)** 

**River Stone on Pipeline Grey (N43)** 

Sandstone on Neutral Grey (N23)

Sandstone on Merino (Y56)

Ice (S) with 5% Bubblegum Blue Highlights