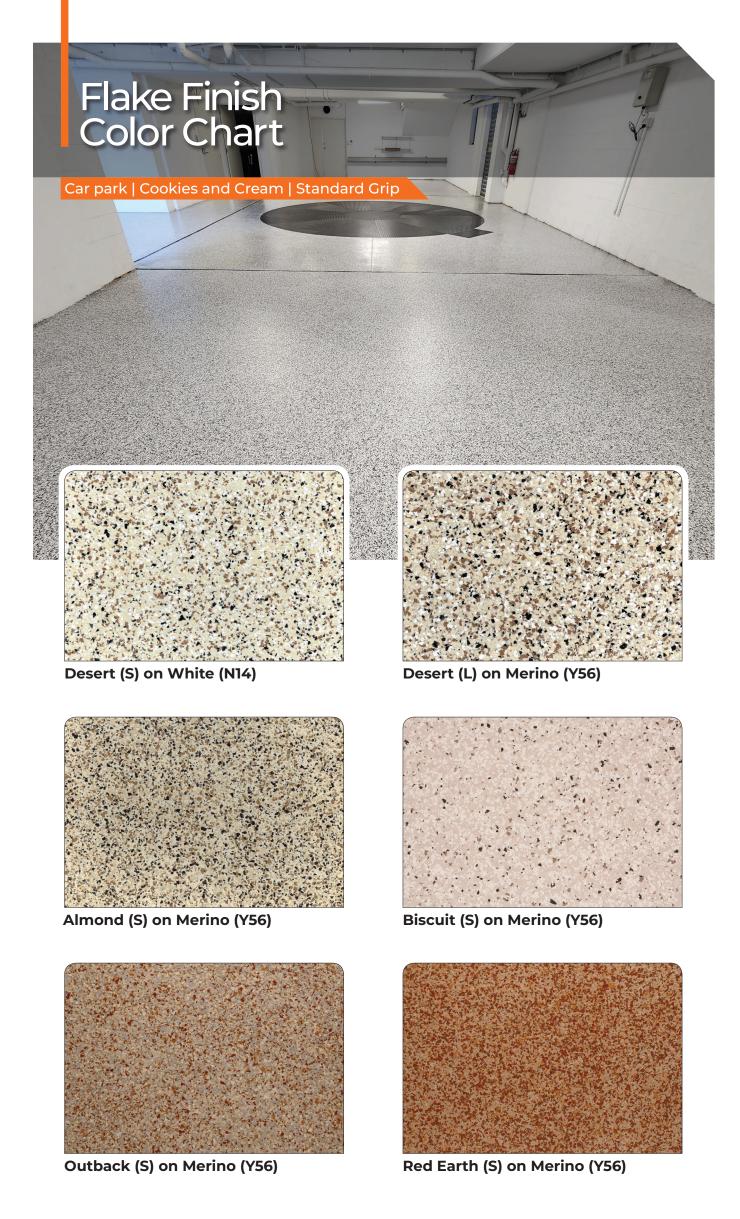

**Nextone Flake Epoxy System:** 

A practical modern floor for all use cases.

Our Flake Epoxy is a versatile system with a wide range of design options and varying levels of grip and smoothness to choose from. Different variations of this system can be installed in most interior and exterior areas of your home or business premises.

# **Grip options:**

- **High-grip finish**Ideal for external areas such as driveways, walkways, verandas, and patios.
- Standard grip finish
  Suitable for covered areas like garages and balconies.
- Semi-smooth finish

  Recommended for interior wet areas like bathrooms and showers.
- **Smooth finish**Perfect for interior areas such as kitchens, living rooms, and bedrooms.