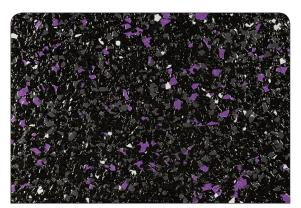

Carbon Black (S) with 10% Blue **Highlights** 

Ice (S) with 5% Mango Swirl Highlights

Carbon Black (S) with 10% Mango Swirl Highlights

Ice (S) with 5% Lollipop Purple Highlights

Carbon Black (S) with 10% Lollipop **Purple Highlights** 