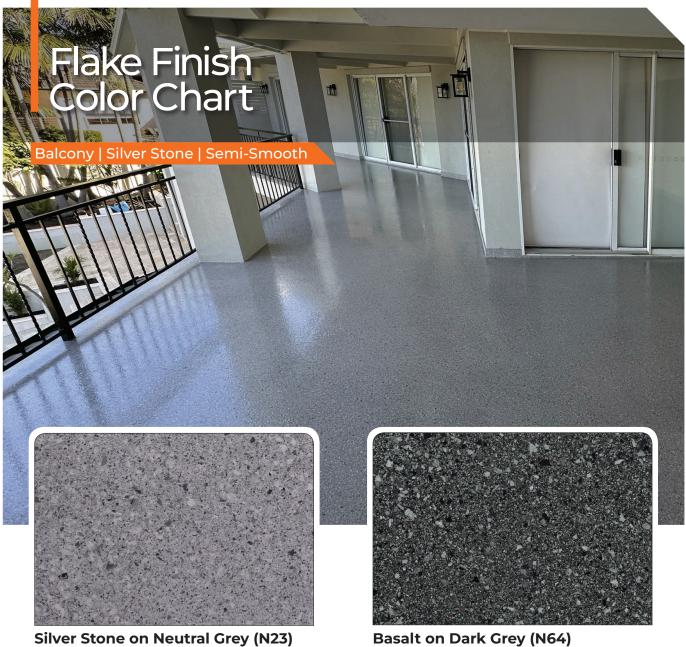

**River Stone on Neutral Grey (N23)** 

**Coral on Pipeline Grey (N43)** 

**River Stone on Pipeline Grey (N43)** 

Sandstone on Neutral Grey (N23)

Sandstone on Merino (Y56)

Ice (S) with 5% Bubblegum Blue Highlights