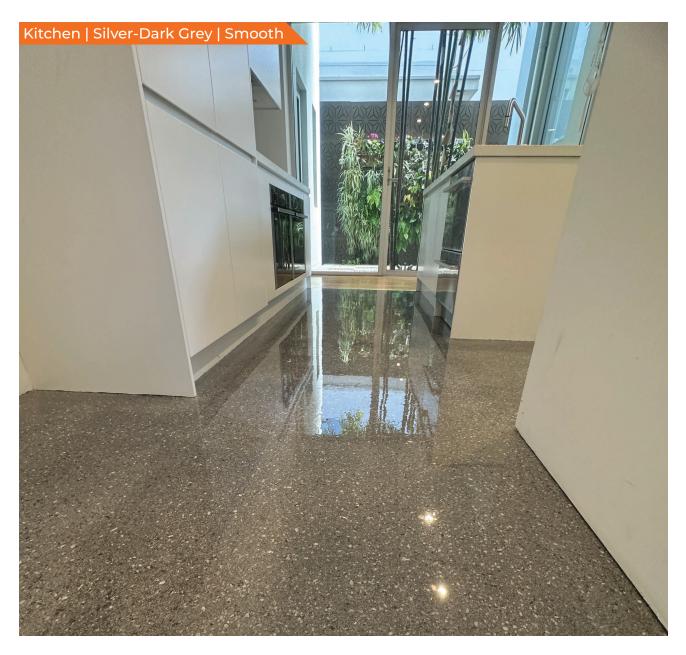

# **Grip options:**

- **High-grip finish**Ideal for external areas such as driveways, walkways, verandas, and patios.
- Standard grip finish
  Suitable for covered areas like garages and balconies.
- Semi-smooth finish

  Recommended for interior wet areas like bathrooms and showers.
- **Smooth finish**Perfect for interior areas such as kitchens, living rooms, and bedrooms.