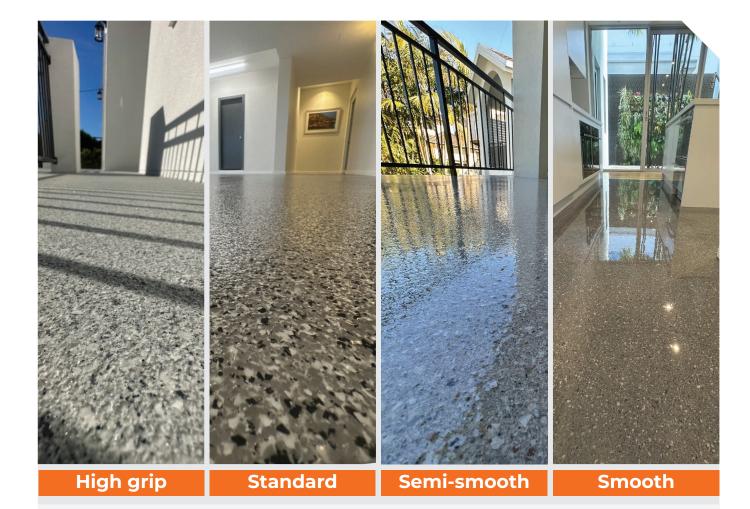

# **Grip options:**

- **High-grip finish**Ideal for external areas such as driveways, walkways, verandas, and patios.
- Standard grip finish
  Suitable for covered areas like garages and balconies.
- Semi-smooth finish

  Recommended for interior wet areas like bathrooms and showers.
- **Smooth finish**Perfect for interior areas such as kitchens, living rooms, and bedrooms.