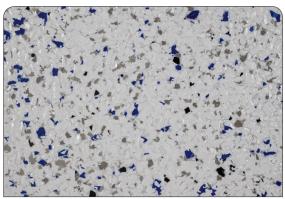

**River Stone on Neutral Grey (N23)** 

**Coral on Pipeline Grey (N43)** 

**River Stone on Pipeline Grey (N43)** 

Sandstone on Neutral Grey (N23)

Sandstone on Merino (Y56)

Ice (S) with 5% Bubblegum Blue Highlights

Carbon Black (S) with 10% Blue **Highlights** 

Ice (S) with 5% Mango Swirl Highlights

Carbon Black (S) with 10% Mango Swirl Highlights

Ice (S) with 5% Lollipop Purple Highlights

Carbon Black (S) with 10% Lollipop **Purple Highlights** 