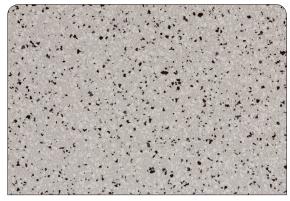

Ice (S) on White (N14)

Carbon Black (S) on Black (N61)

Bullseye (J) on White (N14)

Bullseye (J) - Sparse on Black (N61)

Pebble (S) on Neutral Grey (N23)

Heritage (S) on Dark Grey (N64)

**Granite (S) on Neutral Grey (N23)** 

**Graphite (S) on Pipeline Grey (N43)** 

Bullseye (L) on White (N14)

**Bullseye (L) on Neutral Grey (N23)** 

Ash (S) on Neutral Grey (N23)

Ash (S) on Pipeline Grey (N43)

Flint (S) on Pipeline Grey (N43)

Foil (S) on Pipeline Grey (N43)