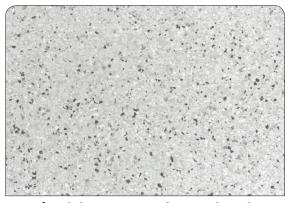

**Graphite (S) on Pipeline Grey (N43)** 

Bullseye (L) on White (N14)

**Bullseye (L) on Neutral Grey (N23)** 

Ash (S) on Neutral Grey (N23)

Ash (S) on Pipeline Grey (N43)

Flint (S) on Pipeline Grey (N43)

Foil (S) on Pipeline Grey (N43)

Slate (S) on Pipeline Grey (N43)

Eggshell (S) on Merino (Y56)

Capri (S) on Merino (Y56)

Suede (S) on Pipeline Grey (N43)

Mist (S) on Neutral Grey (N23)

Blue Storm (S) on Neutral Grey (N23)

Night Sky (S) on Black (N61)