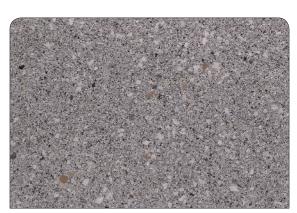

**River Stone on Neutral Grey (N23)** 

**Coral on Pipeline Grey (N43)** 

**River Stone on Pipeline Grey (N43)** 

Sandstone on Neutral Grey (N23)

Sandstone on Merino (Y56)

Ice (S) with 5% Bubblegum Blue Highlights