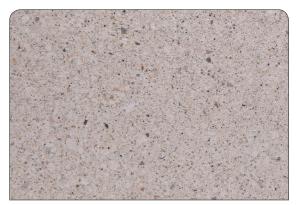

**Graphite (S) on Pipeline Grey (N43)** 

Bullseye (L) on White (N14)

**Bullseye (L) on Neutral Grey (N23)** 

Ash (S) on Neutral Grey (N23)

Ash (S) on Pipeline Grey (N43)

Flint (S) on Pipeline Grey (N43)

Foil (S) on Pipeline Grey (N43)