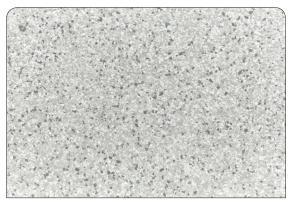

Ice (S) on White (N14)

Carbon Black (S) on Black (N61)

Bullseye (J) on White (N14)

Bullseye (J) - Sparse on Black (N61)

Pebble (S) on Neutral Grey (N23)

Heritage (S) on Dark Grey (N64)

**Granite (S) on Neutral Grey (N23)** 

**Graphite (S) on Pipeline Grey (N43)** 

Bullseye (L) on White (N14)

**Bullseye (L) on Neutral Grey (N23)** 

Ash (S) on Neutral Grey (N23)

Ash (S) on Pipeline Grey (N43)

Flint (S) on Pipeline Grey (N43)

Foil (S) on Pipeline Grey (N43)