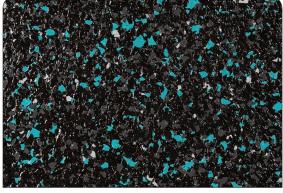

Ice (S) with 5% Toffee Apple Red Highlights

Ice (S) with 5% Mint Slice Highlights

Carbon Black (S) with 10% Mint Slice Highlights

Ice (S) with 5% Lemon Twist Highlights

Carbon Black (S) with 10% Lemon Twist Highlights