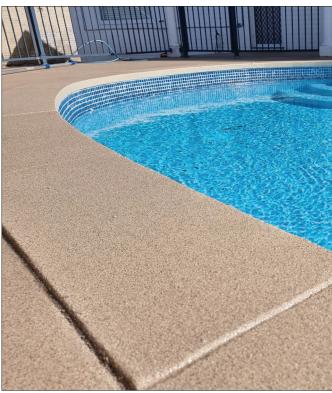

# 🧭 Poolside

Quartz finish is an excellent choice for poolside areas thanks to its unique properties.

- Safe: high Slip resistance even when wet.
- Strong: high resistance against water and pool chemicals.
- Stylish and modern looking.
- UV Stable.
- Long-lasting