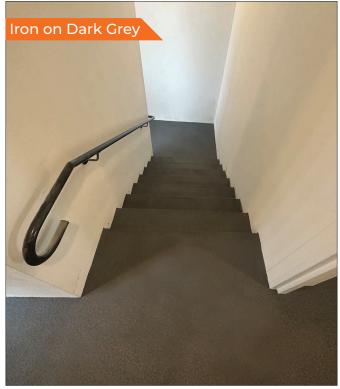

3

Iron On N64 Dark Grey

**NEXTONE** Epoxy Flooring

## **Walkways and stairs:**

Quartz finish is suitable for all exterior/ interior walkways and stairs. High-grip finish can be used for interior areas and super-grip can be used on steep exterior walkways and stairs.

- Safe: high slip resistance.
- Durable: great mechanical and chemical resistance.
- Easy to maintain.
- Stylish and modern looking.
- UV stable.