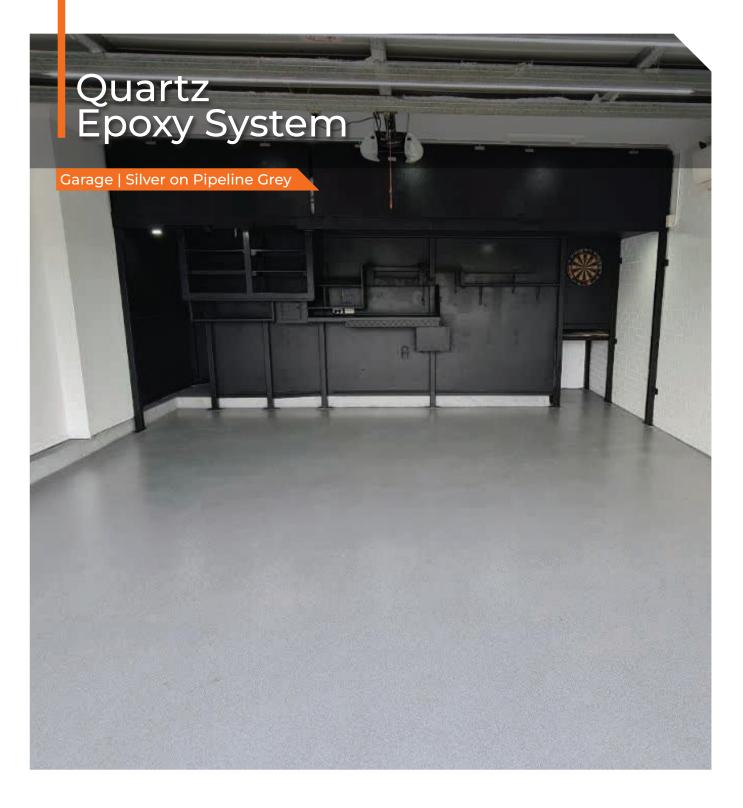

# 🧭 Garage

Garages are one of the common use cases of Quartz finish especially when the quartz finish continues to the driveway.

- Strong: high resistance against oil, grease
- Safe: high slip resistance.
- Stylish and modern looking.
- UV stable
- Long-lasting