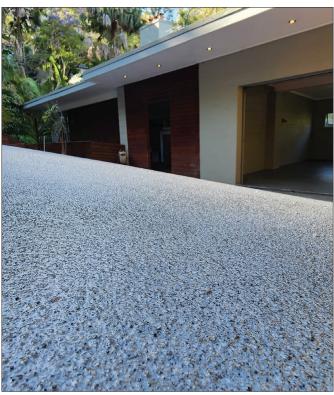

#### **Oriveway**

Driveways are a great use case for Quartz finish. Super-grip quartz finish is specifically designed for steep driveways.

- Safe: enhanced traction and grip.
- Strong: resistance against oil and grease.
- Stylish and modern looking.
- UV Stable
- Long-lasting