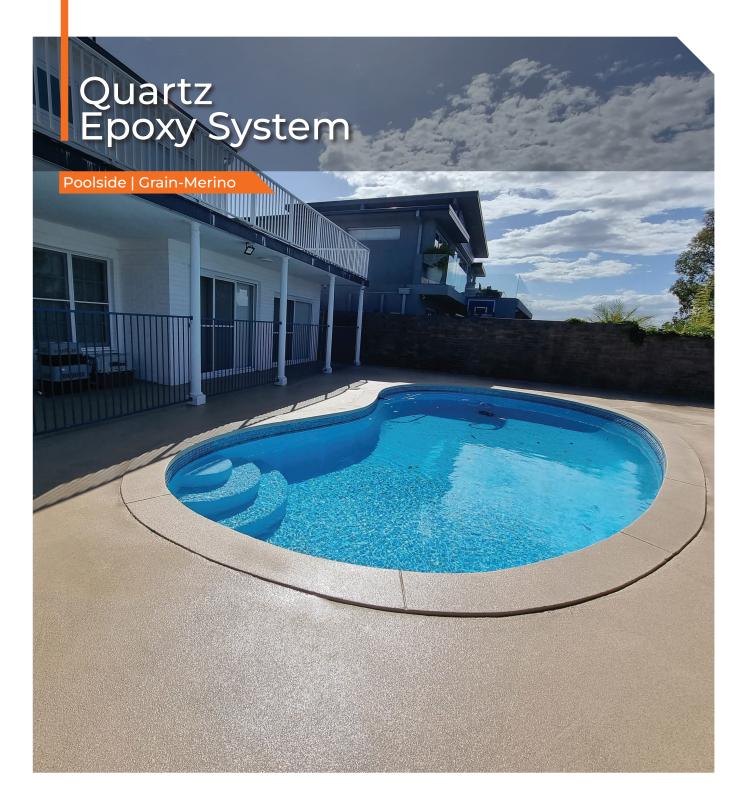

# 🧭 Poolside

Quartz finish is an excellent choice for poolside areas thanks to its unique properties.

- Safe: high Slip resistance even when wet.
- Strong: high resistance against water and pool chemicals.
- Stylish and modern looking.
- UV Stable.
- Long-lasting