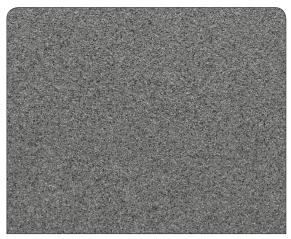

## **UseCases**

- Driveway
- Walkway
- Interior and exterior stairs
- Poolside
- Garage

Arctic On B51 Perwinkle

Iron On N43 Pipeline Grey

Grain On Y56 Merino

Silver On N43 Pipeline Grey

Wine On R63 Red Oxide

3

Iron On N64 Dark Grey

**NEXTONE** Epoxy Flooring