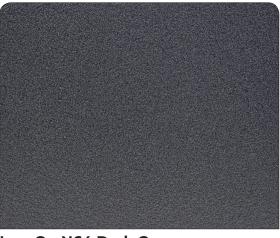

hat require high grip. This system is available in two grip options:

 High-grip: For standard walkways, driveways and poolsides.

Super-grip: For steep driveways

and ramps.

#### **Features**

#### Anti-Slip:

Offers great anti-slip properties with two grip levels to choose from.

#### **Oecorative:**

Enhances the aesthetics of the space with a modern appearance.

#### **VV** Stable:

Doesn't change colour when exposed to constant sunlight.

#### **Ourable:**

High chemical and mechanical resistance.

#### **Protective:**

Seals and protects your floor.

## **UseCases**

- Driveway
- Walkway
- Interior and exterior stairs
- Poolside
- Garage











Arctic On B51 Perwinkle



Iron On N43 Pipeline Grey



Grain On Y56 Merino



Silver On N43 Pipeline Grey



Wine On R63 Red Oxide

3



Iron On N64 Dark Grey



**NEXTONE** Epoxy Flooring





#### **Oriveway**

Driveways are a great use case for Quartz finish. Super-grip quartz finish is specifically designed for steep driveways.

- Safe: enhanced traction and grip.
- Strong: resistance against oil and grease.
- Stylish and modern looking.
- UV Stable
- Long-lasting



**NEXTONE** Epoxy Flooring





## **Walkways and stairs:**

Quartz finish is suitable for all exterior/ interior walkways and stairs. High-grip finish can be used for interior areas and super-grip can be used on steep exterior walkways and stairs.

- Safe: high slip resistance.
- Durable: great mechanical and chemical resistance.
- Easy to maintain.
- Stylish and modern looking.
- UV stable.

# **NEXTONE** Epoxy Flooring







# 🧭 Poolside

Quartz finis