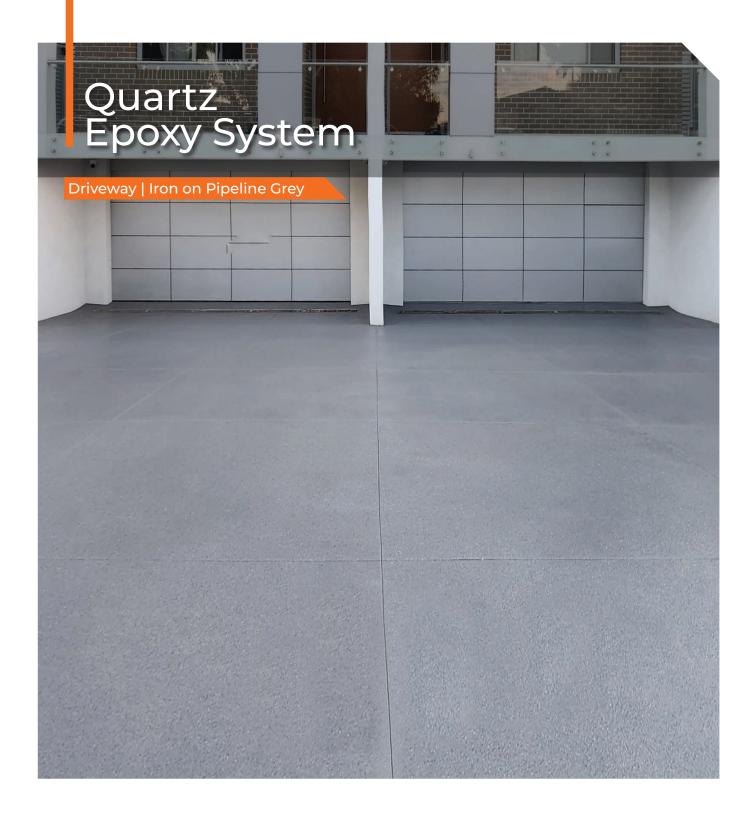

#### **Oriveway**

Driveways are a great use case for Quartz finish. Super-grip quartz finish is specifically designed for steep driveways.

- Safe: enhanced traction and grip.
- Strong: resistance against oil and grease.
- Stylish and modern looking.
- UV Stable
- Long-lasting