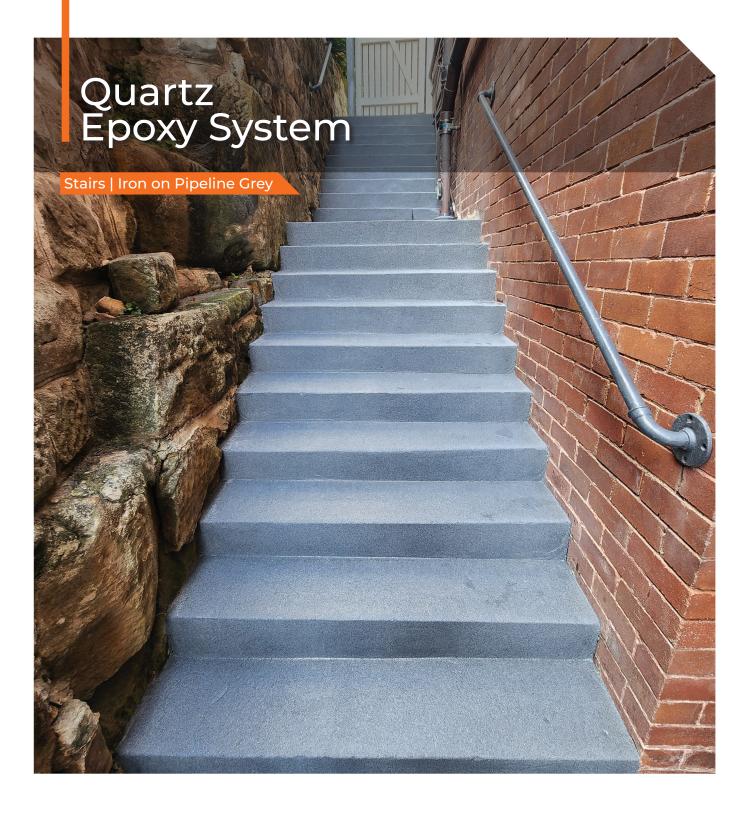

## **Walkways and stairs:**

Quartz finish is suitable for all exterior/ interior walkways and stairs. High-grip finish can be used for interior areas and super-grip can be used on steep exterior walkways and stairs.

- Safe: high slip resistance.
- Durable: great mechanical and chemical resistance.
- Easy to maintain.
- Stylish and modern looking.
- UV stable.