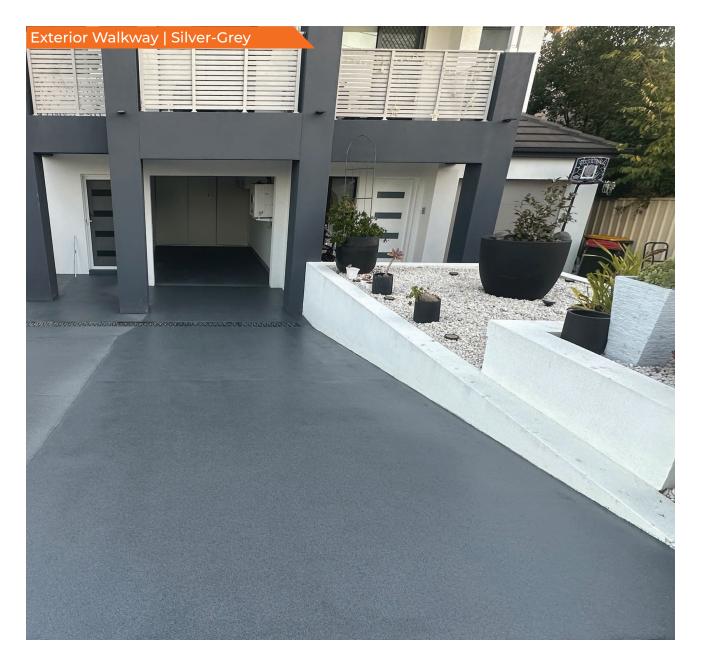

## **Walkways and stairs:**

Quartz finish is suitable for all exterior/ interior walkways and stairs. High-grip finish can be used for interior areas and super-grip can be used on steep exterior walkways and stairs.

- Safe: high slip resistance.
- Durable: great mechanical and chemical resistance.
- Easy to maintain.
- Stylish and modern looking.
- UV stable.